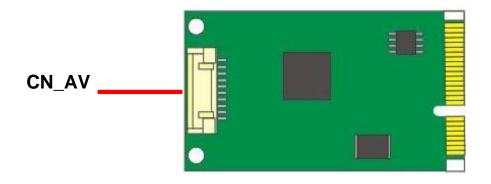

# 1.3 < Connector Reference>

**Connector: CN\_AV** 

Type: DF14 10-pin pitch=1.25mm

| Pin | Description | Pin | Description |
|-----|-------------|-----|-------------|
| 1   | Video1      | 2   | Video2      |
| 3   | Video3      | 4   | Video4      |
| 5   | Ground      | 6   | Audio1      |
| 7   | Audio2      | 8   | Audio3      |
| 9   | Audio4      | 10  | Ground      |