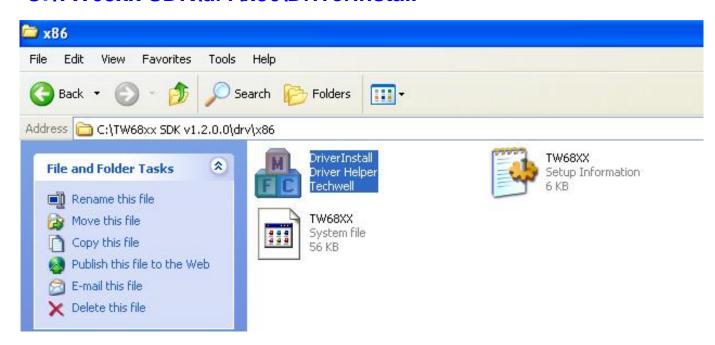

# 1.4 < Driver Setting>

- 1. Copy the CD Driver folder to disk, Ex: C:\, D:\ ...
- 2. Please select file location

C:\TW68xx SDK\drv\x86\Driverinstall

3. Please choose Install