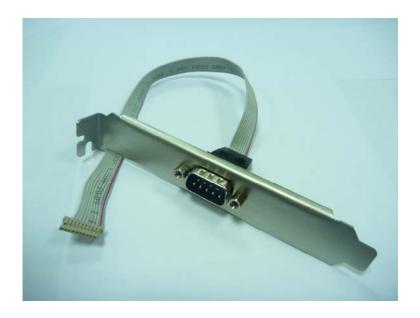

### Cable:

1 x 10-pin DF14 to D-sub 9 Cable (OALES-BKU1-H14)

1 x 4-ch BNC Video input & 4-ch RCA Audio input Cable (OALDB9-BR4)