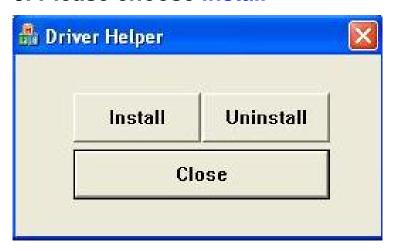

# 1.4 < Driver Setting>

- 1. Copy the CD Driver folder to disk, Ex: C:\, D:\ ...
- 2. Please select file location

C:\TW68xx SDK\drv\x86\Driverinstall

3. Please choose Install