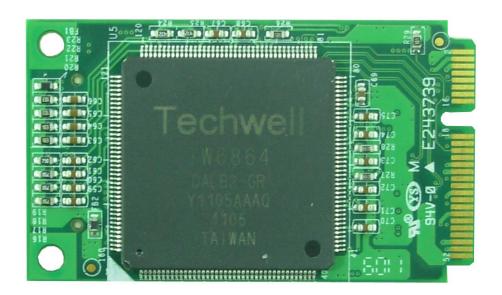

# 1.1 < Component Placement>

# 1.0 < Product Specification>

| General Specification |                                                       |  |
|-----------------------|-------------------------------------------------------|--|
| Form Factor           | PCI Express mini card                                 |  |
| Controller            | One TW6864 chip                                       |  |
| Accessories           | 1 x 10-pin DF14 to 1 x D-sub 9 Cable                  |  |
|                       | 1 x 4-ch BNC Video input & 4-ch RCA Audio input Cable |  |
| Display rate          | 4 channel video inputs share with 120 fps             |  |
| Output Type           | Type NTSC(M/N/4.43)                                   |  |
|                       | PAL(B/D/G/H/I/K/L/M/N/60)                             |  |
|                       | SECAM standards                                       |  |
| Dimensions (L x W)    | 51mm x 30mm                                           |  |