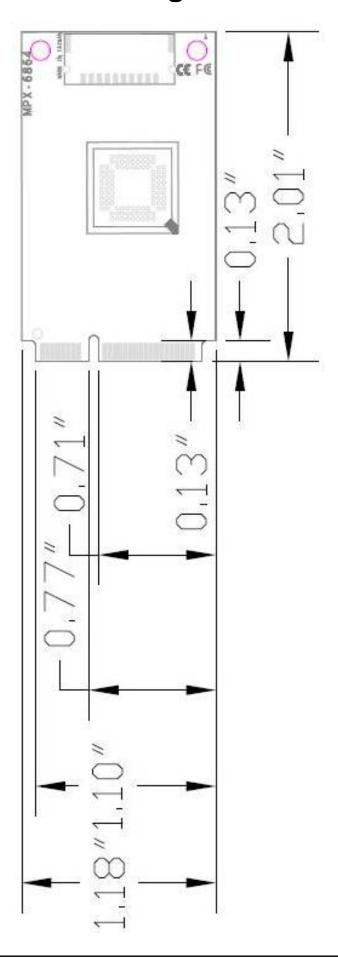

CI Express mini card                                 |  |
| Controller            | One TW6864 chip                                       |  |
| Accessories           | 1 x 10-pin DF14 to 1 x D-sub 9 Cable                  |  |
|                       | 1 x 4-ch BNC Video input & 4-ch RCA Audio input Cable |  |
| Display rate          | 4 channel video inputs share with 120 fps             |  |
| Output Type           | Type NTSC(M/N/4.43)                                   |  |
|                       | PAL(B/D/G/H/I/K/L/M/N/60)                             |  |
|                       | SECAM standards                                       |  |
| Dimensions (L x W)    | 51mm x 30mm                                           |  |

# 1.1 < Component Placement>



# 1.2 < Mechanical Drawing>



# 1.3 < Connector Reference>

**Connector: CN\_AV** 

Type: DF14 10-pin pitch=1.25mm

| Pin | Description | Pin | Description |
|-----|-------------|-----|-------------|
| 1   | Video1      | 2   | Video2      |
| 3   | Video3      | 4   | Video4      |
| 5   | Ground      | 6   | Audio1      |
| 7   | Audio2      | 8   | Audio3      |
| 9   | Audio4      | 10  | Ground      |

# 1.4 < Driver Setting>

- 1. Copy the CD Driver folder to disk, Ex: C:\, D:\ ...
- 2. Please select file location

C:\TW68xx SDK\drv\x86\Driverinstall



3. Please choose Install



### 4. Please click "OK" to complete the installation.



# 1.5 <Sample Program>

#### 1. Please select file location

C:\TW68xx SDK\bin\vcc9\x86\Tw68xx



### 2. Please refer to the usage instructions.

### C:\TW68xx SDK\doc

**\TW68