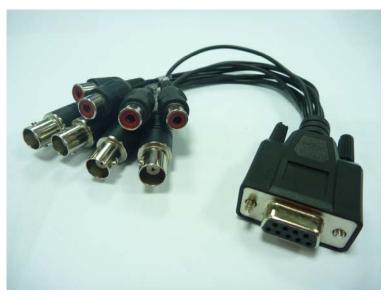

### Cable:

1 x 10-pin DF14 to D-sub 9 Cable (OALES-BKU1-H14)

1 x 4-ch BNC Video input & 4-ch RCA Audio input Cable (OALDB9-BR4)