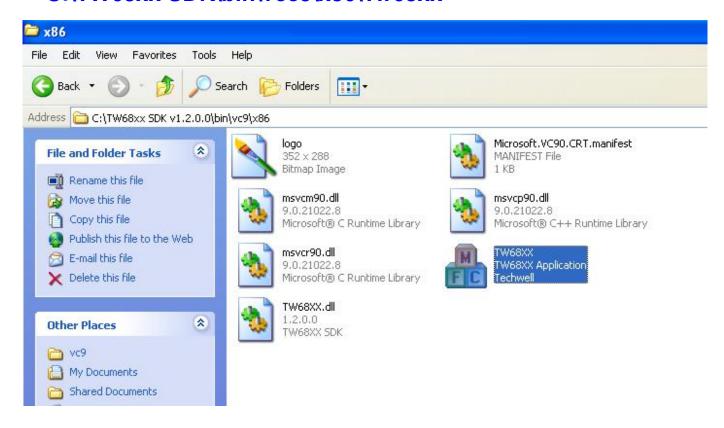

|  |

# 1.1 < Component Placement>



# 1.2 < Mechanical Drawing>



# 1.3 < Connector Reference>

**Connector: CN\_AV** 

Type: DF14 10-pin pitch=1.25mm

| Pin | Description | Pin | Description |
|-----|-------------|-----|-------------|
| 1   | Video1      | 2   | Video2      |
| 3   | Video3      | 4   | Video4      |
| 5   | Ground      | 6   | Audio1      |
| 7   | Audio2      | 8   | Audio3      |
| 9   | Audio4      | 10  | Ground      |

# 1.4 < Driver Setting>

- 1. Copy the CD Driver folder to disk, Ex: C:\, D:\ ...
- 2. Please select file location

C:\TW68xx SDK\drv\x86\Driverinstall



3. Please choose Install



### 4. Please click "OK" to complete the installation.



# 1.5 <Sample Program>

#### 1. Please select file location

C:\TW68xx SDK\bin\vcc9\x86\Tw68xx



### 2. Please refer to the usage instructions.

### C:\TW68xx SDK\doc

**\TW68XX SDK Demo Program Instructions.doc** 



### **Contact Information**

Any advice or comment about our products and service, or anything we can help you please don't hesitate to contact with us. We will do our best to support you for your products, projects and business.

### **Taiwan Commate Computer Inc.**

Address 19F., .94, Sec. 1, Xintai 5th Rd., Xizhi Dist., New Taipei City

22102, Taiwan (R.O.C.)

TEL +886-2-26963909

FAX +886-2-26963911

Website <a href="http://www.commell.com.tw">http://www.commell.com.tw</a>

E-Mail <u>info@commell.com.tw</u> (General Information)

tech@commell.com.tw (Technical Support)

Commell is the trademark of Taiwan Commate Computer INC.